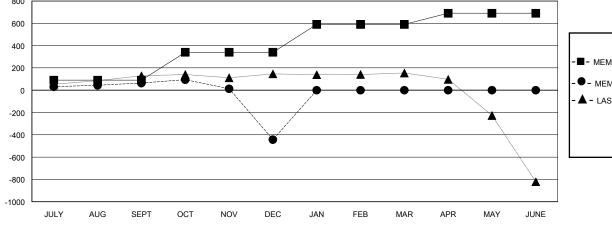

## GOALS AND ACTUAL MEMBERS CUMULATIVE

| -■- | MEMBER | GROWTH | NET | GOAL |
|-----|--------|--------|-----|------|
|-----|--------|--------|-----|------|

- MEMBER GROWTH ACTUAL

- LAST YEAR MEMBERSHIP ACTUAL

## District 324 B

GMT: **LOCATION INDIA GMT CA** 

| Clubs                 |               |           |               | Members               |                       |                         |                                                    |
|-----------------------|---------------|-----------|---------------|-----------------------|-----------------------|-------------------------|----------------------------------------------------|
| RESULTS FOR 2023-2024 |               |           |               | RESULTS FOR 2023-2024 |                       |                         |                                                    |
| QUARTER               | NEW CLUB GOAL | NEW CLUBS | DROPPED CLUBS | QUARTER MEMB          | ER GROWTH NET<br>GOAL | MEMBER GROWTH<br>ACTUAL | DROPPED<br>MEMBERS ACTUAL<br>(including transfers) |
| JULY/AUG/SEPT         | 3             | 2         | 3             | JULY/AUG/SEPT         | 90                    | 383                     | 278                                                |
| OCT/NOV/DEC           | 0             | 0         | 6             | OCT/NOV/DEC           | 250                   | 63                      | 561                                                |
| JAN/FEB/MAR           | 5             | 0         | 0             | JAN/FEB/MAR           | 250                   | 0                       | 0                                                  |
| APR/MAY/JUNE          | 2             | 0         | 0             | APR/MAY/JUNE          | 100                   | 0                       | 0                                                  |