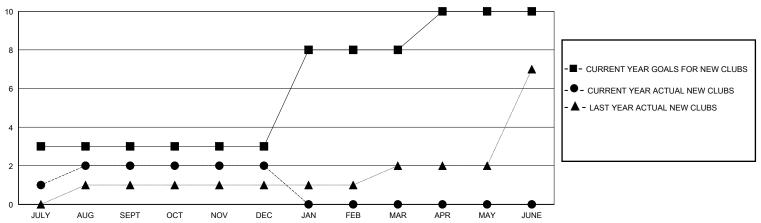

## GOALS AND ACTUAL NEW CLUBS CUMULATIVE

## District 324 B

GMT: **LOCATION INDIA GMT CA** 

| Clubs                 |               |           |               | Members               |                       |                         |                                                    |
|-----------------------|---------------|-----------|---------------|-----------------------|-----------------------|-------------------------|----------------------------------------------------|
| RESULTS FOR 2023-2024 |               |           |               | RESULTS FOR 2023-2024 |                       |                         |                                                    |
| QUARTER               | NEW CLUB GOAL | NEW CLUBS | DROPPED CLUBS | QUARTER MEMB          | ER GROWTH NET<br>GOAL | MEMBER GROWTH<br>ACTUAL | DROPPED<br>MEMBERS ACTUAL<br>(including transfers) |
| JULY/AUG/SEPT         | 3             | 2         | 3             | JULY/AUG/SEPT         | 90                    | 383                     | 278                                                |
| OCT/NOV/DEC           | 0             | 0         | 6             | OCT/NOV/DEC           | 250                   | 63                      | 561                                                |
| JAN/FEB/MAR           | 5             | 0         | 0             | JAN/FEB/MAR           | 250                   | 0                       | 0                                                  |
| APR/MAY/JUNE          | 2             | 0         | 0             | APR/MAY/JUNE          | 100                   | 0                       | 0                                                  |